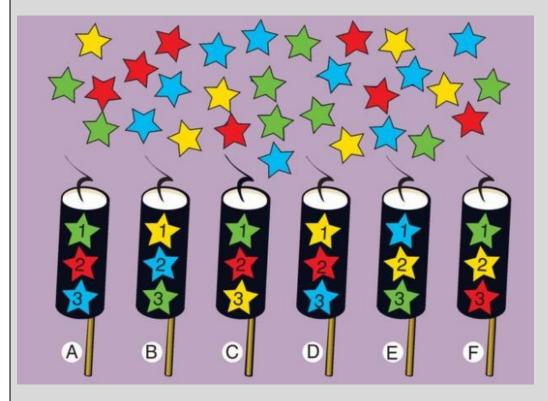

5. Each firework (A - F) contains 6 stars. Which firework has not been launched knowing that each gives off 1, 2, or 3 stars of its corresponding colour?

A A

| В | E |
|---|---|
| С | С |
| D | F |

6. Create a mathematical equation using the following symbols.