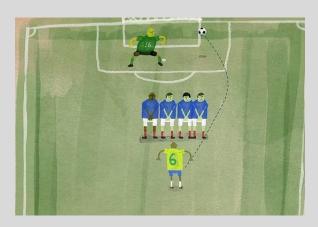

11. On June 3, 1997, Roberto Carlos stunned the world with one of the most spectacular free kicks in football history. The trick behind the famous banana kick is

| Α | The speed, direction and spin of the ball          |
|---|----------------------------------------------------|
| В | The acceleration and the initial speed of the ball |
| С | The acceleration and the spin of the ball          |
| D | Physics ghosted the ball the moment it was kicked  |