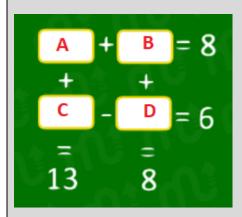

## 2. How much energy will the newest solar panel generate?

- 3. A ship anchored in a port has a ladder which hangs over the side. The length of the ladder is 200cm, the distance between each rung is 20cm and the bottom rung touches the water. The tide rises at a rate of 10cm an hour. When will the water reach the fifth rung.
- 4. Fill up the blanks so that the equation is satisfied.