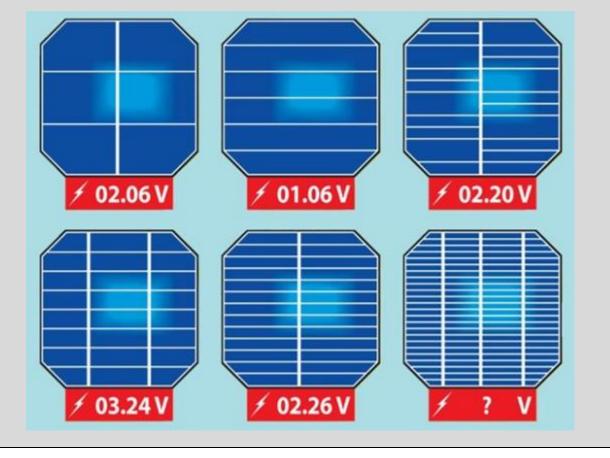

## 2. How much energy will the newest solar panel generate?

- 3. A ship anchored in a port has a ladder which hangs over the side. The length of the ladder is 200cm, the distance between each rung is 20cm and the bottom rung touches the water. The tide rises at a rate of 10cm an hour. When will the water reach the fifth rung.
- 4. Fill up the blanks so that the equation is satisfied.