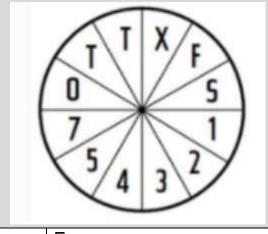

### 11. What is x?

| Α | F |
|---|---|
| В | 0 |

| С          | Т                                                                  |
|------------|--------------------------------------------------------------------|
| D          | S                                                                  |
|            |                                                                    |
| 12. Which  | of the following is written correctly?                             |
| Α          | On entering, refreshments were being served in the room            |
| В          | On entering the room ,refreshments were being served               |
| С          | On entering the room, I found that refreshments were being served. |
| D          |                                                                    |
|            |                                                                    |
| 13. select | the correct answer                                                 |
| Α          | He is an alumnus of Harvard.                                       |
| В          | He is an alumni of Harvard.                                        |
| С          | He is an alumuna of Harvard                                        |
| D          | all are correct                                                    |
|            |                                                                    |
| 14. What i | s common between these words – trousers, riches, athletics, and    |
| scissors?  |                                                                    |
| Α          | They are all related to the field of sports                        |
| В          | They are all plural nouns                                          |
| С          | They are all spelled incorrectly                                   |
| D          | They are adjectives                                                |
|            |                                                                    |