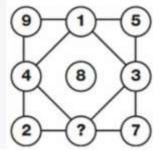

### 5. Replace the question mark in the above problem with the appropriate number.

| Α | 2 |
|---|---|
| В | 5 |
| С | 1 |
| D | 6 |
|   | · |