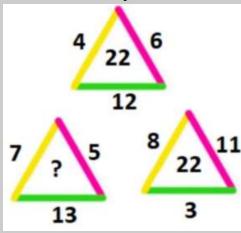

### 9. Solve the puzzle.

| Α | 27 |
|---|----|
| В | 25 |
| С | 23 |
| D | 22 |