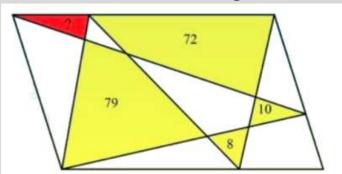

#### 6. Find the area of the red triangle.

| Α | 8  |
|---|----|
| В | 9  |
| С | 10 |
| D | 7  |