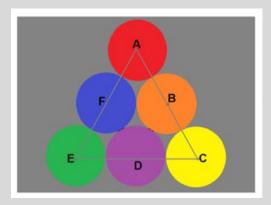

13. The diameter of each circle is 4cm and each letter corresponds to the centre of each particular circle, What is the length of the triangular path ABCDEFA?

 A
 12cm

 B
 24cm

 C
 22cm

 D
 48cm

14. In the diagram below, the right-angled triangle has its right angle at the centre of a circle of radius 2cm. What is the area of the yellow sector?