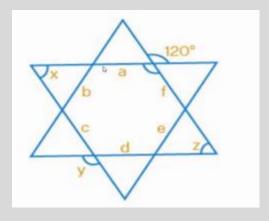

11. Amisha makes a star with the help of line segments a,b,c,d,e, and f, in which a ll d, b ll e and c ll f.Chhaya marks an angle as  $120^{\circ}$  as shown in fig. and asks Amisha to find x,y,z. Help Amisha in finding the angles.

| А | x=120°,y=60°,z=60°  |
|---|---------------------|
| В | x=60°,y=120°,z=120° |
| С | x=60°,y=120°,z=60°  |
| D | x=80°,y=120°,z=60°  |

12. What two special properties do all regular polygons have ?