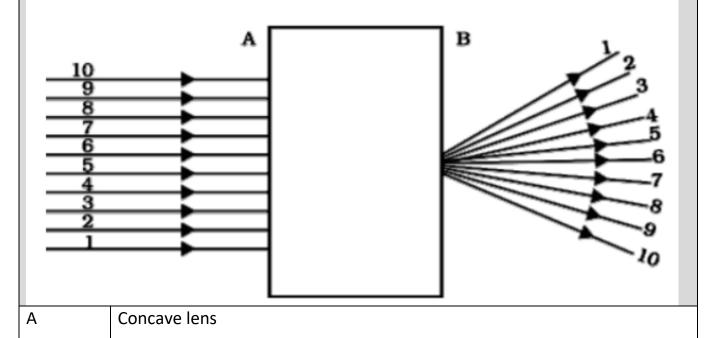

17. A beam of light is incident through the holes on side A and emerges out of the holes on the other face of the box as shown in the figure. Which of the following could be inside the box?

| В | Rectangular glass slab |
|---|------------------------|
| С | Prism                  |
| D | Convex lens            |