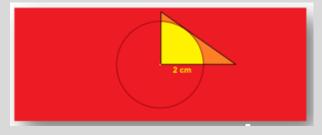

13. The diameter of each circle is 4cm and each letter corresponds to the centre of each particular circle, What is the length of the triangular path ABCDEFA?

 A
 12cm

 B
 24cm

 C
 22cm

 D
 48cm

14. In the diagram below, the right-angled triangle has its right angle at the centre of a circle of radius 2cm. What is the area of the yellow sector?

| Α | $90 \text{ cm}^2$   |
|---|---------------------|
| В | 2 cm <sup>2</sup>   |
| С | $2\pi \text{ cm}^2$ |

| D   | $\pi \text{ cm}^2$                                                          |
|-----|-----------------------------------------------------------------------------|
|     | etals which are lustrous and good conductor of electricity respectively are |
| and | d                                                                           |
| Α   | iodine, graphite                                                            |
| В   | iron, sulphur                                                               |
| С   | sulphur, graphite                                                           |
| D   | iodine, phosphorous                                                         |