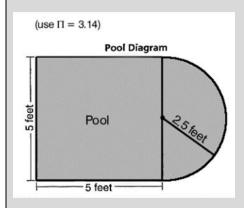

9. A hotel is building a children's wading pool in the shape of a square with a semicircle on one side. A diagram of the pool is shown below. What is the perimeter of the children's pool?

| А | 22.85 feet |
|---|------------|
| В | 27.85 feet |
| С | 40.70 feet |
| D | 45.70 feet |